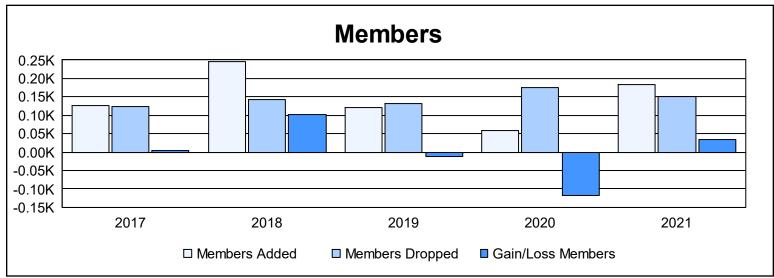

District 117 B

As of June 2021 Cumulative

| Year      | New<br>Clubs | Dropped<br>Clubs | Gain/<br>Loss<br>Clubs | New<br>Members | Charter<br>Members | Reinstate<br>Members | Transfer<br>Members | Total<br>Member<br>Added | Total<br>Members<br>Dropped | Gain/<br>Loss<br>Members |
|-----------|--------------|------------------|------------------------|----------------|--------------------|----------------------|---------------------|--------------------------|-----------------------------|--------------------------|
| 2016-2017 | 0            | 0                | 0                      | 116            | 3                  | 2                    | 5                   | 126                      | 123                         | 3                        |
| 2017-2018 | 4            | 0                | 4                      | 126            | 102                | 5                    | 12                  | 245                      | 144                         | 101                      |
| 2018-2019 | 1            | 2                | -1                     | 88             | 23                 | 7                    | 4                   | 122                      | 133                         | -11                      |
| 2019-2020 | 0            | 1                | -1                     | 46             | 6                  | 2                    | 4                   | 58                       | 176                         | -118                     |
| 2020-2021 | 1            | 0                | 1                      | 140            | 23                 | 9                    | 12                  | 184                      | 150                         | 34                       |
| Average   | 1            | 1                | 1                      | 103            | 31                 | 5                    | 7                   | 147                      | 145                         | 2                        |