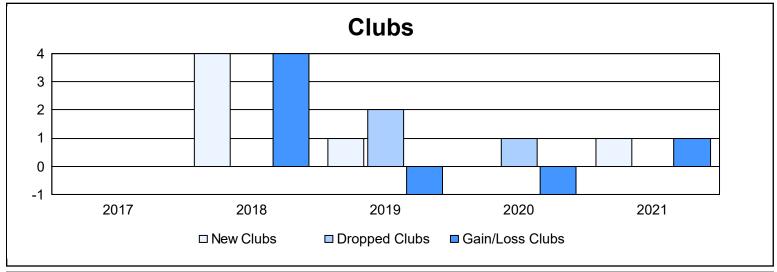

District 117 B

As of June 2021 Cumulative

| Year      | New<br>Clubs | Dropped<br>Clubs | Gain/<br>Loss<br>Clubs | New<br>Members | Charter<br>Members | Reinstate<br>Members | Transfer<br>Members | Total<br>Member<br>Added | Total<br>Members<br>Dropped | Gain/<br>Loss<br>Members |
|-----------|--------------|------------------|------------------------|----------------|--------------------|----------------------|---------------------|--------------------------|-----------------------------|--------------------------|
| 2016-2017 | 0            | 0                | 0                      | 116            | 3                  | 2                    | 5                   | 126                      | 123                         | 3                        |
| 2017-2018 | 4            | 0                | 4                      | 126            | 102                | 5                    | 12                  | 245                      | 144                         | 101                      |
| 2018-2019 | 1            | 2                | -1                     | 88             | 23                 | 7                    | 4                   | 122                      | 133                         | -11                      |
| 2019-2020 | 0            | 1                | -1                     | 46             | 6                  | 2                    | 4                   | 58                       | 176                         | -118                     |
| 2020-2021 | 1            | 0                | 1                      | 140            | 23                 | 9                    | 12                  | 184                      | 150                         | 34                       |
| Average   | 1            | 1                | 1                      | 103            | 31                 | 5                    | 7                   | 147                      | 145                         | 2                        |